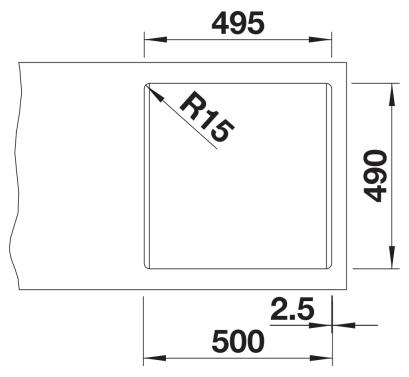

. 521504

**Benefits** 



- Timelessly elegant, straight-lined design
- Single bowl with maximum volume thanks to particularly deep bowl
- Continuous, generous tap ledge and low-profile rim
- Easy to clean, flowing transition from the sink's rim to the tap ledge
- High-quality features with the covered C-overflow and InFino drain system elegantly integrated and easy-care

#### Colours



SILGRANIT anthracite

#### Available colours:

black anthracite rock grey volcano grey white soft white tartufo coffee

# Planning information

- The optional ash compound chopping board can only be placed on the edge of the bowl if the diameter of the kitchen mixer tap is less than 48 mm.

### Scope of supply

- waste kit with space-saving pipe
- 3 ½" InFino basket strainer

### **Details**



Top view



Cut-out



Front view



Side view