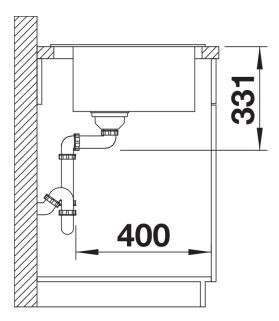

- Timelessly elegant, straight-lined design
- Single bowl with maximum volume thanks to particularly deep bowl
- Continuous, generous tap ledge and low-profile rim
- Easy to clean, flowing transition from the sink's rim to the tap ledge
- High-quality features with the covered C-overflow and InFino drain system elegantly integrated and easy-care

#### Colours



SILGRANIT anthracite

#### Available colours:

black anthracite rock grey volcano grey white soft white tartufo coffee

# Planning information

- The optional ash compound chopping board can only be placed on the edge of the bowl if the diameter of the kitchen mixer tap is less than 48 mm.

### Scope of supply

- waste kit with space-saving pipe
- 3 ½" InFino basket strainer

### **Details**



Top view



Cut-out



Front view



Side view