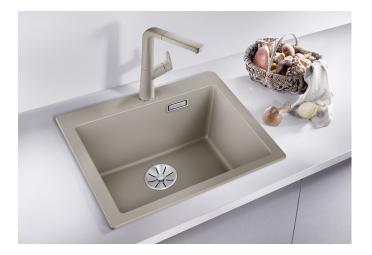

# Product information sheet PLEON 5

Item no. 521504

**Benefits** 

- Timelessly elegant, straight-lined design
- Single bowl with maximum volume thanks to particularly deep bowl
- Continuous, generous tap ledge and low-profile rim
- Easy to clean, flowing transition from the sink's rim to the tap ledge
- High-quality features with the covered C-overflow and InFino drain system elegantly integrated and easy-care

#### Colours

SILGRANIT anthracite