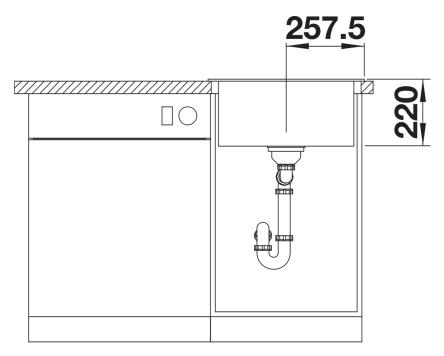

*Benefits** 



- Timelessly elegant, straight-lined design
- Single bowl with maximum volume thanks to particularly deep bowl
- Continuous, generous tap ledge and low-profile rim
- Easy to clean, flowing transition from the sink's rim to the tap ledge
- High-quality features with the covered C-overflow and InFino drain system elegantly integrated and easy-care

#### Colours



SILGRANIT anthracite

#### Available colours:

black anthracite rock grey volcano grey white soft white tartufo coffee

# Planning information

- The optional ash compound chopping board can only be placed on the edge of the bowl if the diameter of the kitchen mixer tap is less than 48 mm.

### Scope of supply

- waste kit with space-saving pipe
- 3 ½" InFino basket strainer

### **Details**



Top view



Cut-out



Front view



Side view