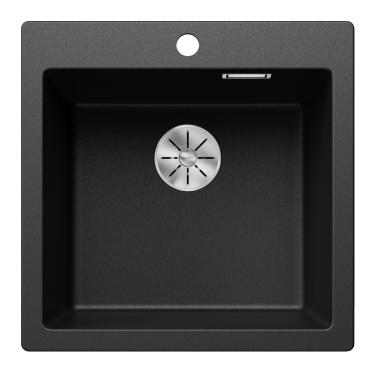

#### Colours

SILGRANIT anthracite

#### Available colours:

black anthracite rock grey volcano grey white soft white tartufo coffee