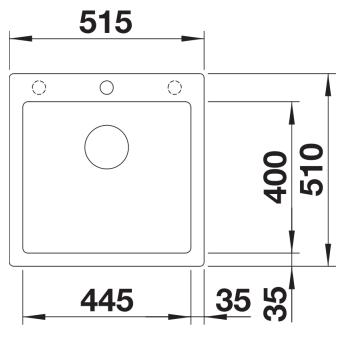

N 5

Item no. 521504

**Benefits** 



- Timelessly elegant, straight-lined design
- Single bowl with maximum volume thanks to particularly deep bowl
- Continuous, generous tap ledge and low-profile rim
- Easy to clean, flowing transition from the sink's rim to the tap ledge
- High-quality features with the covered C-overflow and InFino drain system elegantly integrated and easy-care

#### Colours



SILGRANIT anthracite

#### Available colours:

black anthracite rock grey volcano grey white soft white tartufo coffee

# Planning information

- The optional ash compound chopping board can only be placed on the edge of the bowl if the diameter of the kitchen mixer tap is less than 48 mm.

### Scope of supply

- waste kit with space-saving pipe
- 3 ½" InFino basket strainer

### **Details**



Top view



Cut-out



Front view



Side view