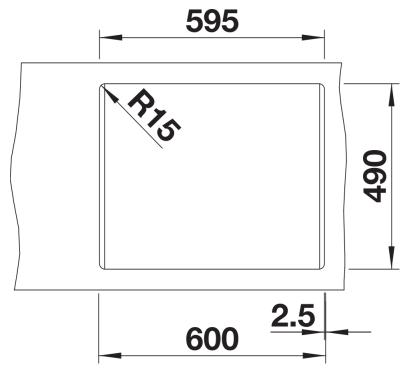

m no. 527137

**Benefits** 



- Timelessly elegant, straight-lined design
- Single bowl with maximum volume thanks to particularly deep bowl
- Continuous, generous tap ledge and low-profile rim
- Easy to clean, flowing transition from the sink's rim to the tap ledge
- High-quality features with the covered C-overflow and InFino drain system elegantly integrated and easy-care

#### Colours



Available colours:

black anthracite rock grey volcano grey white soft white tartufo coffee

SILGRANIT soft white

## Planning information

- The optional ash compound chopping board can only be placed on the edge of the bowl if the diameter of the kitchen mixer tap is less than 48 mm.

### Scope of supply

- waste kit with space-saving pipe
- 3 ½" InFino basket strainer

### **Details**



Top view



Cut-out



Front view



Side view