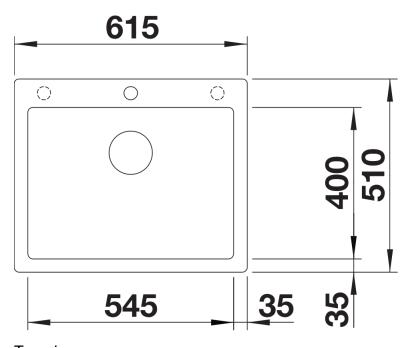

PLEON 6

Item no. 527137

**Benefits** 



- Timelessly elegant, straight-lined design
- Single bowl with maximum volume thanks to particularly deep bowl
- Continuous, generous tap ledge and low-profile rim
- Easy to clean, flowing transition from the sink's rim to the tap ledge
- High-quality features with the covered C-overflow and InFino drain system elegantly integrated and easy-care

#### Colours



Available colours:

black anthracite rock grey volcano grey white soft white tartufo coffee

SILGRANIT soft white

## Planning information

- The optional ash compound chopping board can only be placed on the edge of the bowl if the diameter of the kitchen mixer tap is less than 48 mm.

### Scope of supply

- waste kit with space-saving pipe
- 3 ½" InFino basket strainer

### **Details**



Top view



Cut-out



Front view



Side view