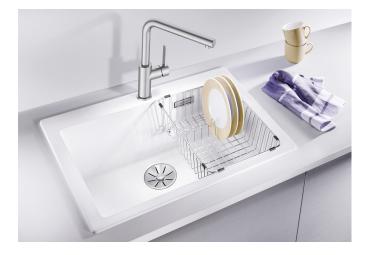

# Product information sheet PLEON 6

Item no. 527137

**Benefits** 

- Timelessly elegant, straight-lined design
- Single bowl with maximum volume thanks to particularly deep bowl
- Continuous, generous tap ledge and low-profile rim
- Easy to clean, flowing transition from the sink's rim to the tap ledge
- High-quality features with the covered C-overflow and InFino drain system elegantly integrated and easy-care

### Scope of supply

- waste kit with space-saving pipe
- 3 ½" InFino basket strainer