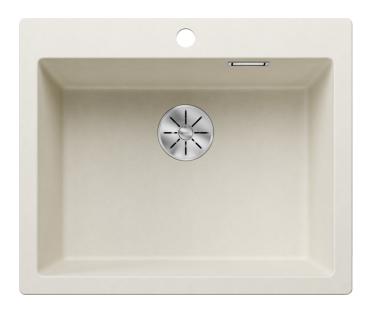

#### Colours

Available colours:

black anthracite rock grey volcano grey white soft white tartufo coffee

SILGRANIT soft white