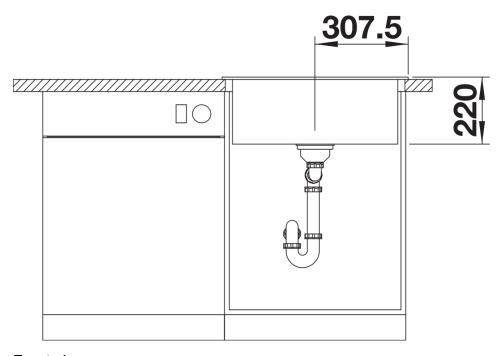

7

**Benefits** 



- Timelessly elegant, straight-lined design
- Single bowl with maximum volume thanks to particularly deep bowl
- Continuous, generous tap ledge and low-profile rim
- Easy to clean, flowing transition from the sink's rim to the tap ledge
- High-quality features with the covered C-overflow and InFino drain system elegantly integrated and easy-care

#### Colours



Available colours:

black anthracite rock grey volcano grey white soft white tartufo coffee

SILGRANIT soft white

## Planning information

- The optional ash compound chopping board can only be placed on the edge of the bowl if the diameter of the kitchen mixer tap is less than 48 mm.

### Scope of supply

- waste kit with space-saving pipe
- 3 ½" InFino basket strainer

### **Details**



Top view



Cut-out



Front view



Side view