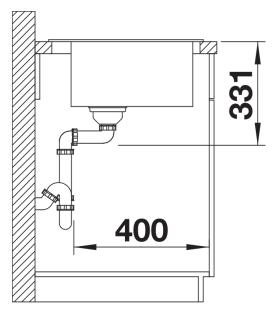

* 



- Timelessly elegant, straight-lined design
- Single bowl with maximum volume thanks to particularly deep bowl
- Continuous, generous tap ledge and low-profile rim
- Easy to clean, flowing transition from the sink's rim to the tap ledge
- High-quality features with the covered C-overflow and InFino drain system elegantly integrated and easy-care

#### Colours



Available colours:

black anthracite rock grey volcano grey white soft white tartufo coffee

SILGRANIT soft white

## Planning information

- The optional ash compound chopping board can only be placed on the edge of the bowl if the diameter of the kitchen mixer tap is less than 48 mm.

### Scope of supply

- waste kit with space-saving pipe
- 3 ½" InFino basket strainer

### **Details**



Top view



Cut-out



Front view



Side view