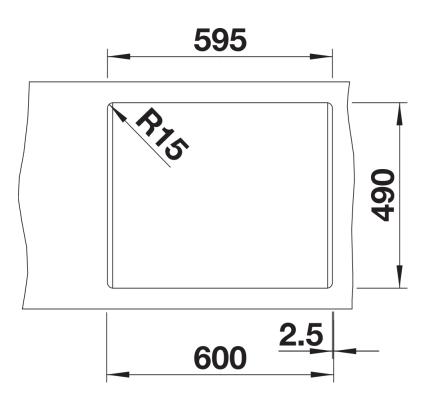

Product information sheet PLEON 6

Item no. 527320

## Benefits



- Timelessly elegant, straight-lined design

- Single bowl with maximum volume thanks to particularly deep bowl

- Continuous, generous tap ledge and low-profile rim
- Easy to clean, flowing transition from the sink's rim to the tap ledge

- High-quality features with the covered C-overflow and InFino drain system – elegantly integrated and easy-care

## Colours



Available colours: black anthracite rock grey volcano grey white soft white tartufo coffee

SILGRANIT volcano grey

- The optional ash compound chopping board can only be placed on the edge of the bowl if the diameter of the kitchen mixer tap is less than 48 mm.

Scope of supply

- waste kit with space-saving pipe

- 3 1/2" InFino basket strainer

## Details





Cut-out



Front view