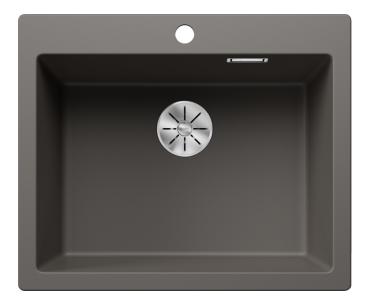

## Colours

Available colours: black anthracite rock grey volcano grey white soft white tartufo coffee

SILGRANIT volcano grey

- The optional ash compound chopping board can only be placed on the edge of the bowl if the diameter of the kitchen mixer tap is less than 48 mm.