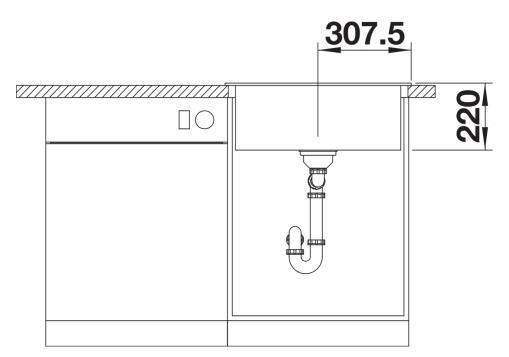

formation sheet PLEON 6

Item no. 527320

## Benefits



- Timelessly elegant, straight-lined design

- Single bowl with maximum volume thanks to particularly deep bowl

- Continuous, generous tap ledge and low-profile rim
- Easy to clean, flowing transition from the sink's rim to the tap ledge

- High-quality features with the covered C-overflow and InFino drain system – elegantly integrated and easy-care

## Colours



Available colours: black anthracite rock grey volcano grey white soft white tartufo coffee

SILGRANIT volcano grey

- The optional ash compound chopping board can only be placed on the edge of the bowl if the diameter of the kitchen mixer tap is less than 48 mm.

Scope of supply

- waste kit with space-saving pipe

- 3 1/2" InFino basket strainer

## Details





Cut-out



Front view