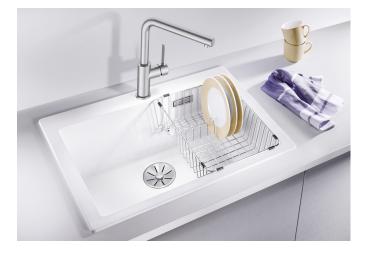

## Benefits

- Timelessly elegant, straight-lined design

- Single bowl with maximum volume thanks to particularly deep bowl

- Continuous, generous tap ledge and low-profile rim
- Easy to clean, flowing transition from the sink's rim to the tap ledge

- High-quality features with the covered C-overflow and InFino drain system – elegantly integrated and easy-care

Scope of supply

- waste kit with space-saving pipe

- 3 1/2" InFino basket strainer