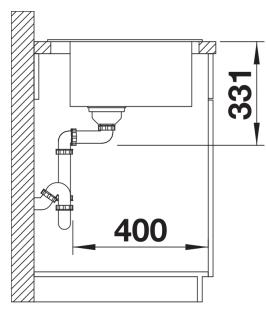

t PLEON 6

Item no. 527320

## Benefits



- Timelessly elegant, straight-lined design

- Single bowl with maximum volume thanks to particularly deep bowl

- Continuous, generous tap ledge and low-profile rim
- Easy to clean, flowing transition from the sink's rim to the tap ledge

- High-quality features with the covered C-overflow and InFino drain system – elegantly integrated and easy-care

## Colours



Available colours: black anthracite rock grey volcano grey white soft white tartufo coffee

SILGRANIT volcano grey

- The optional ash compound chopping board can only be placed on the edge of the bowl if the diameter of the kitchen mixer tap is less than 48 mm.

Scope of supply

- waste kit with space-saving pipe

- 3 1/2" InFino basket strainer

## Details





Cut-out



Front view