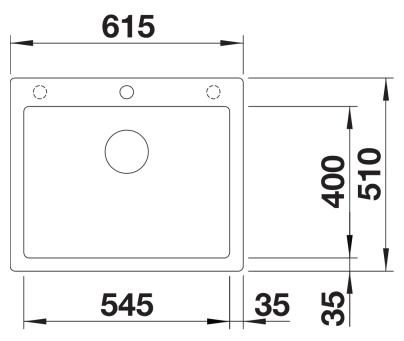

## Product information sheet PLEON 6

Item no. 527320

## Benefits



- Timelessly elegant, straight-lined design

- Single bowl with maximum volume thanks to particularly deep bowl

- Continuous, generous tap ledge and low-profile rim
- Easy to clean, flowing transition from the sink's rim to the tap ledge

- High-quality features with the covered C-overflow and InFino drain system – elegantly integrated and easy-care

## Colours



Available colours: black anthracite rock grey volcano grey white soft white tartufo coffee

SILGRANIT volcano grey

- The optional ash compound chopping board can only be placed on the edge of the bowl if the diameter of the kitchen mixer tap is less than 48 mm.

Scope of supply

- waste kit with space-saving pipe

- 3 1/2" InFino basket strainer

## Details





Cut-out



Front view