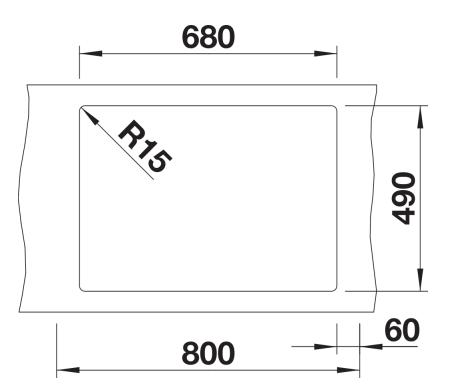

## Product information sheet PLEON 8

Item no. 523044

## Benefits



- Timelessly elegant, straight-lined design

- Single bowl with maximum volume thanks to particularly deep bowl

- Continuous, generous tap ledge and low-profile rim
- Easy to clean, flowing transition from the sink's rim to the tap ledge

- High-quality features with the covered C-overflow and InFino drain system – elegantly integrated and easy-care

## Colours



Available colours: black anthracite rock grey volcano grey white soft white tartufo coffee

SILGRANIT rock grey

- The optional ash compound chopping board can only be placed on the edge of the bowl if the diameter of the kitchen mixer tap is less than 48 mm.

Scope of supply

- waste kit with space-saving pipe

- 3 1/2" InFino basket strainer

## Details





Cut-out



Front view