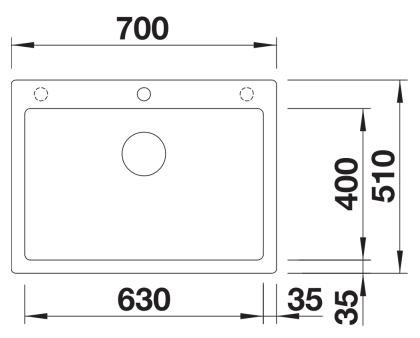

## Product information sheet PLEON 8

Item no. 523044

## Benefits



- Timelessly elegant, straight-lined design

- Single bowl with maximum volume thanks to particularly deep bowl

- Continuous, generous tap ledge and low-profile rim
- Easy to clean, flowing transition from the sink's rim to the tap ledge

- High-quality features with the covered C-overflow and InFino drain system – elegantly integrated and easy-care

## Colours



Available colours: black anthracite rock grey volcano grey white soft white tartufo coffee

SILGRANIT rock grey

- The optional ash compound chopping board can only be placed on the edge of the bowl if the diameter of the kitchen mixer tap is less than 48 mm.

Scope of supply

- waste kit with space-saving pipe

- 3 1/2" InFino basket strainer

## Details





Cut-out



Front view