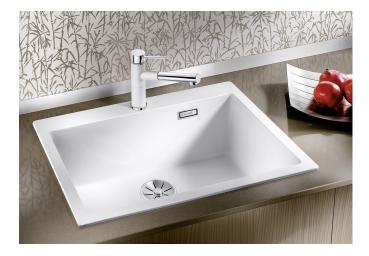

## Product information sheet PLEON 8

Item no. 523044

## Benefits

- Timelessly elegant, straight-lined design

- Single bowl with maximum volume thanks to particularly deep bowl

- Continuous, generous tap ledge and low-profile rim
- Easy to clean, flowing transition from the sink's rim to the tap ledge

- High-quality features with the covered C-overflow and InFino drain system – elegantly integrated and easy-care