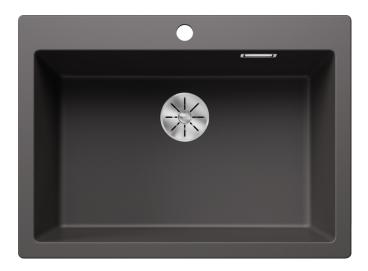

## Colours

Available colours: black anthracite rock grey volcano grey white soft white tartufo coffee

SILGRANIT rock grey

- The optional ash compound chopping board can only be placed on the edge of the bowl if the diameter of the kitchen mixer tap is less than 48 mm.