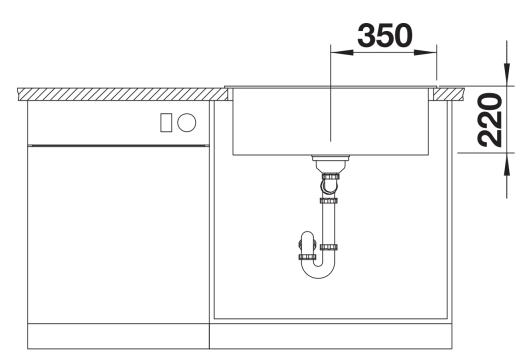

information sheet PLEON 8

Item no. 523044

## Benefits



- Timelessly elegant, straight-lined design

- Single bowl with maximum volume thanks to particularly deep bowl

- Continuous, generous tap ledge and low-profile rim
- Easy to clean, flowing transition from the sink's rim to the tap ledge

- High-quality features with the covered C-overflow and InFino drain system – elegantly integrated and easy-care

## Colours



Available colours: black anthracite rock grey volcano grey white soft white tartufo coffee

SILGRANIT rock grey

- The optional ash compound chopping board can only be placed on the edge of the bowl if the diameter of the kitchen mixer tap is less than 48 mm.

Scope of supply

- waste kit with space-saving pipe

- 3 1/2" InFino basket strainer

## Details





Cut-out



Front view