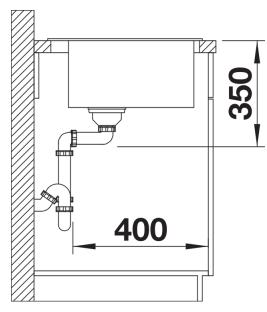

heet PLEON 8

Item no. 523044

## Benefits



- Timelessly elegant, straight-lined design

- Single bowl with maximum volume thanks to particularly deep bowl

- Continuous, generous tap ledge and low-profile rim
- Easy to clean, flowing transition from the sink's rim to the tap ledge

- High-quality features with the covered C-overflow and InFino drain system – elegantly integrated and easy-care

## Colours



Available colours: black anthracite rock grey volcano grey white soft white tartufo coffee

SILGRANIT rock grey

- The optional ash compound chopping board can only be placed on the edge of the bowl if the diameter of the kitchen mixer tap is less than 48 mm.

Scope of supply

- waste kit with space-saving pipe

- 3 1/2" InFino basket strainer

## Details





Cut-out



Front view