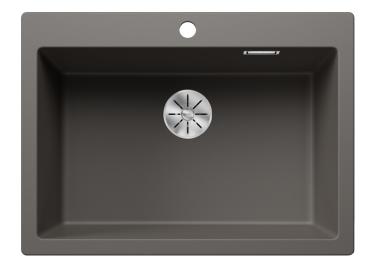

#### Colours

SILGRANIT volcano grey

Available colours:

black anthracite rock grey volcano grey white soft white tartufo coffee