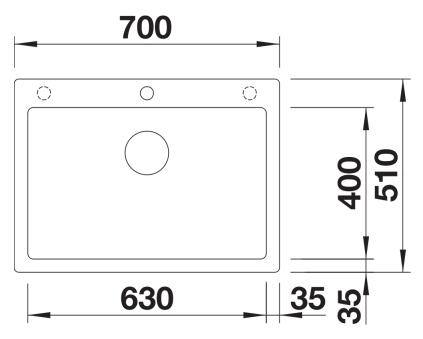

N 8

Item no. 527323

**Benefits** 



- Timelessly elegant, straight-lined design
- Single bowl with maximum volume thanks to particularly deep bowl
- Continuous, generous tap ledge and low-profile rim
- Easy to clean, flowing transition from the sink's rim to the tap ledge
- High-quality features with the covered C-overflow and InFino drain system elegantly integrated and easy-care

#### Colours



SILGRANIT volcano grey

Available colours:

black anthracite rock grey volcano grey white soft white tartufo coffee

# Planning information

- The optional ash compound chopping board can only be placed on the edge of the bowl if the diameter of the kitchen mixer tap is less than 48 mm.

### Scope of supply

- waste kit with space-saving pipe
- 3 1/2" InFino basket strainer

#### **Details**



Top view





Front view



Side view