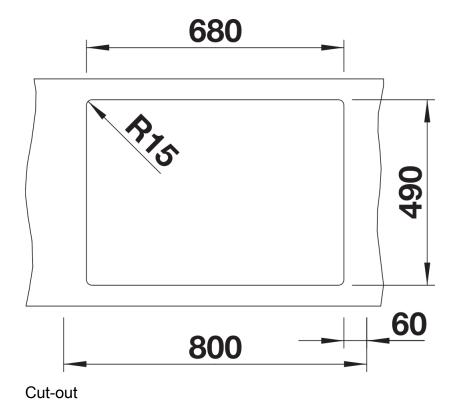

. 527323

**Benefits** 



- Timelessly elegant, straight-lined design
- Single bowl with maximum volume thanks to particularly deep bowl
- Continuous, generous tap ledge and low-profile rim
- Easy to clean, flowing transition from the sink's rim to the tap ledge
- High-quality features with the covered C-overflow and InFino drain system elegantly integrated and easy-care

#### Colours



SILGRANIT volcano grey

Available colours:

black anthracite rock grey volcano grey white soft white tartufo coffee

# Planning information

- The optional ash compound chopping board can only be placed on the edge of the bowl if the diameter of the kitchen mixer tap is less than 48 mm.

### Scope of supply

- waste kit with space-saving pipe
- 3 1/2" InFino basket strainer

#### **Details**



Top view





Front view



Side view