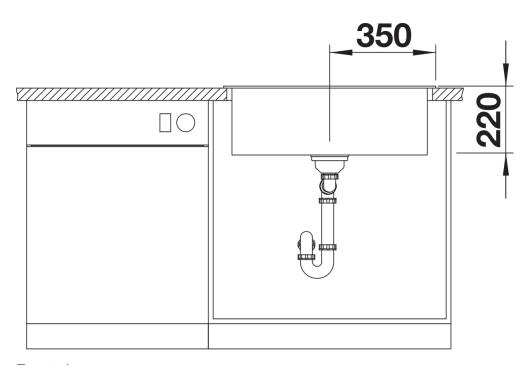

527323

**Benefits** 



- Timelessly elegant, straight-lined design
- Single bowl with maximum volume thanks to particularly deep bowl
- Continuous, generous tap ledge and low-profile rim
- Easy to clean, flowing transition from the sink's rim to the tap ledge
- High-quality features with the covered C-overflow and InFino drain system elegantly integrated and easy-care

#### Colours



SILGRANIT volcano grey

Available colours:

black anthracite rock grey volcano grey white soft white tartufo coffee

# Planning information

- The optional ash compound chopping board can only be placed on the edge of the bowl if the diameter of the kitchen mixer tap is less than 48 mm.

### Scope of supply

- waste kit with space-saving pipe
- 3 1/2" InFino basket strainer

#### **Details**



Top view





Front view



Side view