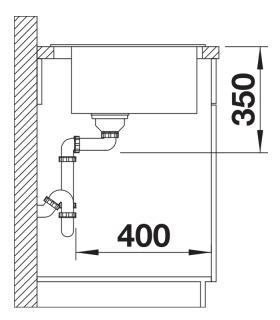

fits** 



- Timelessly elegant, straight-lined design
- Single bowl with maximum volume thanks to particularly deep bowl
- Continuous, generous tap ledge and low-profile rim
- Easy to clean, flowing transition from the sink's rim to the tap ledge
- High-quality features with the covered C-overflow and InFino drain system elegantly integrated and easy-care

#### Colours



SILGRANIT volcano grey

Available colours:

black anthracite rock grey volcano grey white soft white tartufo coffee

# Planning information

- The optional ash compound chopping board can only be placed on the edge of the bowl if the diameter of the kitchen mixer tap is less than 48 mm.

### Scope of supply

- waste kit with space-saving pipe
- 3 1/2" InFino basket strainer

#### **Details**



Top view





Front view



Side view