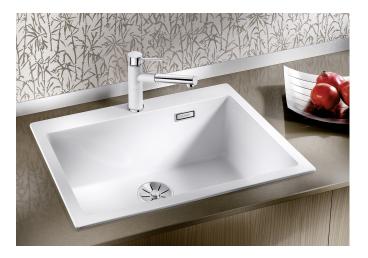

# Product information sheet PLEON 8

Item no. 527323

**Benefits** 

- Timelessly elegant, straight-lined design
- Single bowl with maximum volume thanks to particularly deep bowl
- Continuous, generous tap ledge and low-profile rim
- Easy to clean, flowing transition from the sink's rim to the tap ledge
- High-quality features with the covered C-overflow and InFino drain system elegantly integrated and easy-care

#### Colours

SILGRANIT volcano grey

Available colours:

black anthracite rock grey volcano grey white soft white tartufo coffee