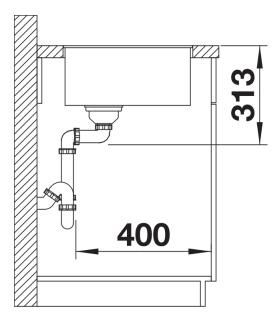

eet SUBLINE 400-F

Item no. 527165

### **Benefits**



- Bowls for modern kitchen designs
- Timelessly elegant, contoured bowl design
- High-quality features with covered C-overflow and InFino drain system elegantly integrated and easy-care
- Optional versatile accessories are available

### Colours



Available colours:

black anthracite rock grey volcano grey white soft white coffee

SILGRANIT soft white

## Planning information

- For worktop thicknesses of 15 mm and over, a space for the overflow must be cut out on the underside.
- Model-related detailed dimensions and drawings can be found with the cut-out information online at www.blanco.com.

### Scope of supply

- waste kit with space-saving pipe
- 3 ½" InFino basket strainer

### **Details**



Top view



Cut-out



Front view



Side view