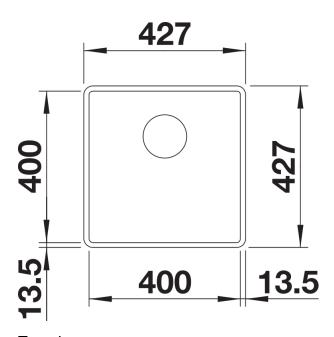

## Planning information

- For worktop thicknesses of 15 mm and over, a space for the overflow must be cut out on the underside.
- Model-related detailed dimensions and drawings can be found with the cut-out information online at www.blanco.com.

### **Details**

Top view

Cut-out

Front view

Side view