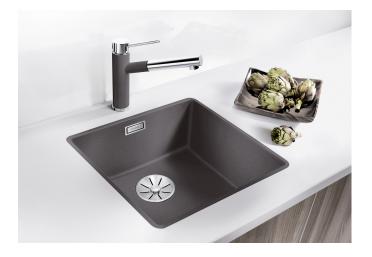

### **Benefits**

- Bowls for modern kitchen designs
- Timelessly elegant, contoured bowl design
- High-quality features with covered C-overflow and InFino drain system elegantly integrated and easy-care
- Optional versatile accessories are available

### Colours

Available colours:

black anthracite rock grey volcano grey white soft white coffee

SILGRANIT soft white