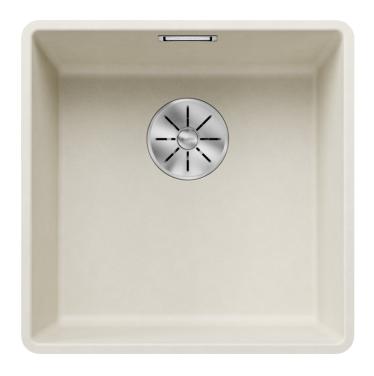

### Colours

Available colours:

black anthracite rock grey volcano grey white soft white coffee

SILGRANIT soft white

### **Details**

Top view

Cut-out

Front view

Side view