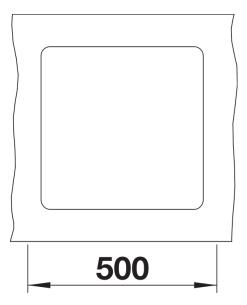

## Planning information

- For worktop thicknesses of 15 mm and over, a space for the overflow must be cut out on the underside.
- Model-related detailed dimensions and drawings can be found with the cut-out information online at www.blanco.com.

### **Details**

Top view

Cut-out

Front view

Side view