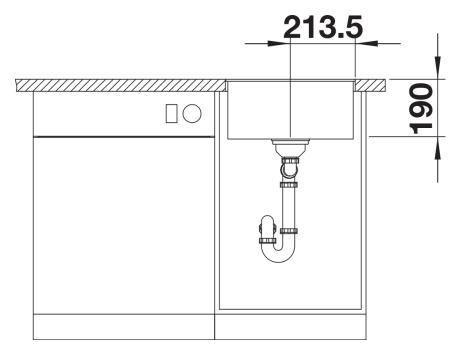

information sheet SUBLINE 400-F

Item no. 527165

### **Benefits**



- Bowls for modern kitchen designs
- Timelessly elegant, contoured bowl design
- High-quality features with covered C-overflow and InFino drain system elegantly integrated and easy-care
- Optional versatile accessories are available

### Colours



Available colours:

black anthracite rock grey volcano grey white soft white coffee

SILGRANIT soft white

## Planning information

- For worktop thicknesses of 15 mm and over, a space for the overflow must be cut out on the underside.
- Model-related detailed dimensions and drawings can be found with the cut-out information online at www.blanco.com.

### Scope of supply

- waste kit with space-saving pipe
- 3 ½" InFino basket strainer

### **Details**



Top view



Cut-out



Front view



Side view