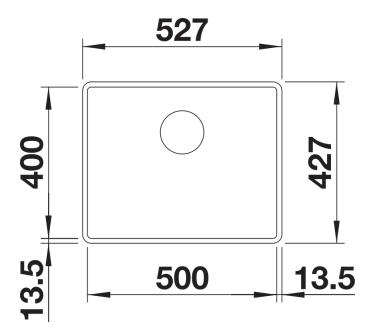

- Model-related detailed dimensions and drawings can be found with the cut-out information online at www.blanco.com.

Scope of supply

- waste kit with space-saving pipe

- 3 <sup>1</sup>/<sub>2</sub>" InFino basket strainer

Details

Top view

Cut-out

Side view