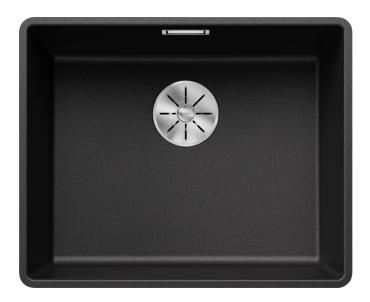

## Benefits

- Bowls for modern kitchen designs
- Timelessly elegant, contoured bowl design
- High-quality features with covered C-overflow and InFino drain system elegantly integrated and easy-care
- Optional versatile accessories are available

## Colours

Available colours: black anthracite rock grey volcano grey white soft white coffee

SILGRANIT anthracite

- For worktop thicknesses of 15 mm and over, a space for the overflow must be cut out on the underside.