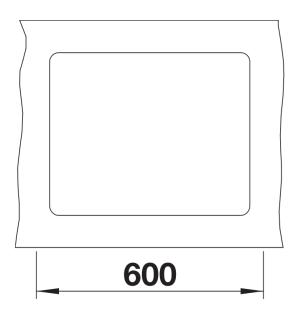

- Model-related detailed dimensions and drawings can be found with the cut-out information online at www.blanco.com.

Scope of supply

- waste kit with space-saving pipe

- 3 <sup>1</sup>/<sub>2</sub>" InFino basket strainer

Details

Top view

Cut-out

Side view