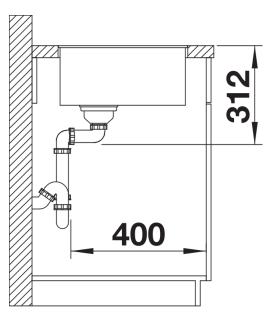

## Product information sheet SUBLINE 500-F

Item no. 523532

## Benefits



- Bowls for modern kitchen designs
- Timelessly elegant, contoured bowl design
- High-quality features with covered C-overflow and InFino drain system elegantly integrated and easy-care
- Optional versatile accessories are available

## Colours



Available colours: black anthracite rock grey volcano grey white soft white coffee

SILGRANIT anthracite

- For worktop thicknesses of 15 mm and over, a space for the overflow must be cut out on the underside.

- Model-related detailed dimensions and drawings can be found with the cut-out information online at www.blanco.com.

Scope of supply

- waste kit with space-saving pipe

- 3 <sup>1</sup>/<sub>2</sub>" InFino basket strainer

Details



Top view



Cut-out







Side view