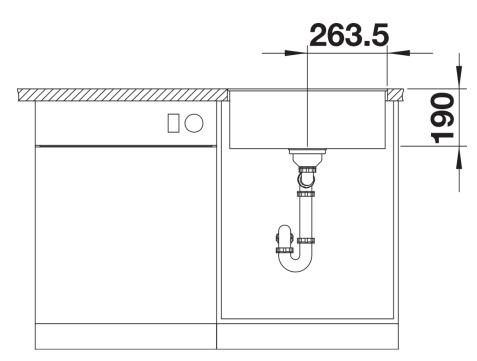

## Product information sheet SUBLINE 500-F

Item no. 523532

## Benefits



- Bowls for modern kitchen designs
- Timelessly elegant, contoured bowl design
- High-quality features with covered C-overflow and InFino drain system elegantly integrated and easy-care
- Optional versatile accessories are available

## Colours



Available colours: black anthracite rock grey volcano grey white soft white coffee

SILGRANIT anthracite

- For worktop thicknesses of 15 mm and over, a space for the overflow must be cut out on the underside.

- Model-related detailed dimensions and drawings can be found with the cut-out information online at www.blanco.com.

Scope of supply

- waste kit with space-saving pipe

- 3 <sup>1</sup>/<sub>2</sub>" InFino basket strainer

Details



Top view



Cut-out







Side view