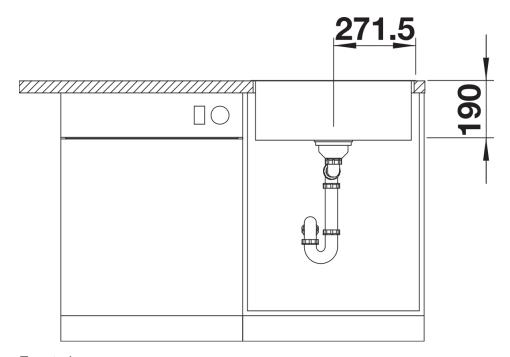

## Product information sheet SUBLINE 500-IF/A SteelFrame

Item no. 524111

**Benefits** 



- Beautiful material mix of stainless steel and SILGRANIT
- Timelessly elegant, straight-lined bowl shape with filigree IF flat rim
- Elegantly designed sink area with an integrated tap ledge in just one worktop cut-out
- For lay-on installation from above, especially suitable for laminate worktops
- High-quality features with covered C-overflow and InFino drain system elegantly integrated and easy-care
- Optional versatile accessories are available

## Colours



Available colours: black

anthracite white

SILGRANIT anthracite

- waste kit with space-saving pipe
- 3 ½" InFino basket strainer with drain remote control (pop-up)

## Details





Cut-out



Front view



Side view