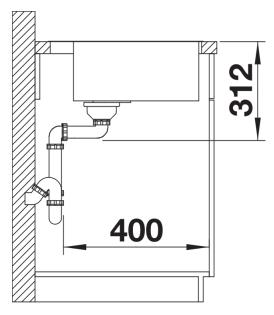

## Product information sheet SUBLINE 500-IF/A SteelFrame

Item no. 524111

**Benefits** 



- Beautiful material mix of stainless steel and SILGRANIT
- Timelessly elegant, straight-lined bowl shape with filigree IF flat rim
- Elegantly designed sink area with an integrated tap ledge in just one worktop cut-out
- For lay-on installation from above, especially suitable for laminate worktops
- High-quality features with covered C-overflow and InFino drain system elegantly integrated and easy-care
- Optional versatile accessories are available

## Colours



Available colours: black

anthracite white

SILGRANIT anthracite

- waste kit with space-saving pipe
- 3 ½" InFino basket strainer with drain remote control (pop-up)

## Details





Cut-out



Front view



Side view