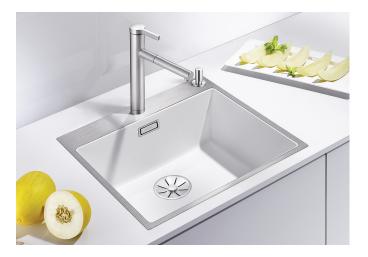

## Product information sheet SUBLINE 500-IF/A SteelFrame

Item no. 524111

**Benefits** 

- Beautiful material mix of stainless steel and SILGRANIT
- Timelessly elegant, straight-lined bowl shape with filigree IF flat rim
- Elegantly designed sink area with an integrated tap ledge in just one worktop cut-out
- For lay-on installation from above, especially suitable for laminate worktops
- High-quality features with covered C-overflow and InFino drain system elegantly integrated and easy-care
- Optional versatile accessories are available