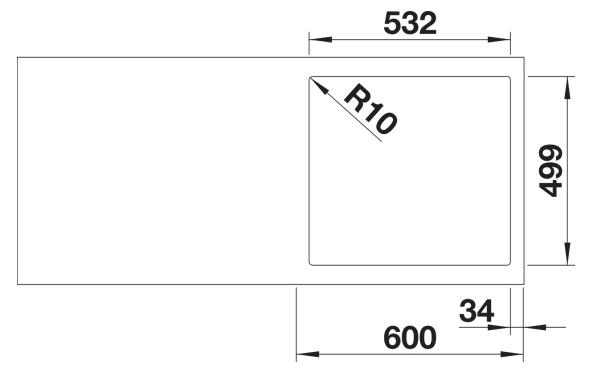

## Product information sheet SUBLINE 500-IF/A SteelFrame

Item no. 524111

**Benefits** 



- Beautiful material mix of stainless steel and SILGRANIT
- Timelessly elegant, straight-lined bowl shape with filigree IF flat rim
- Elegantly designed sink area with an integrated tap ledge in just one worktop cut-out
- For lay-on installation from above, especially suitable for laminate worktops
- High-quality features with covered C-overflow and InFino drain system elegantly integrated and easy-care
- Optional versatile accessories are available

## Colours



Available colours: black

anthracite white

SILGRANIT anthracite

- waste kit with space-saving pipe
- 3 ½" InFino basket strainer with drain remote control (pop-up)

## Details





Cut-out



Front view



Side view