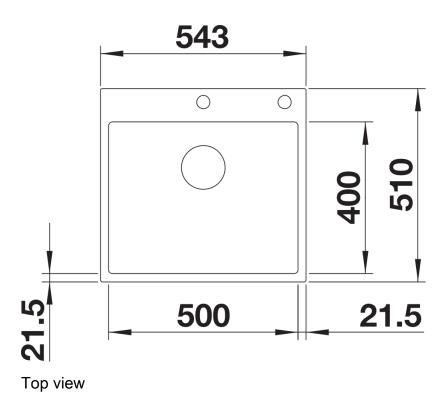

## Product information sheet SUBLINE 500-IF/A SteelFrame

Item no. 524111

**Benefits** 



- Beautiful material mix of stainless steel and SILGRANIT
- Timelessly elegant, straight-lined bowl shape with filigree IF flat rim
- Elegantly designed sink area with an integrated tap ledge in just one worktop cut-out
- For lay-on installation from above, especially suitable for laminate worktops
- High-quality features with covered C-overflow and InFino drain system elegantly integrated and easy-care
- Optional versatile accessories are available

## Colours



Available colours: black

anthracite white

SILGRANIT anthracite

- waste kit with space-saving pipe
- 3 ½" InFino basket strainer with drain remote control (pop-up)

## Details





Cut-out



Front view



Side view