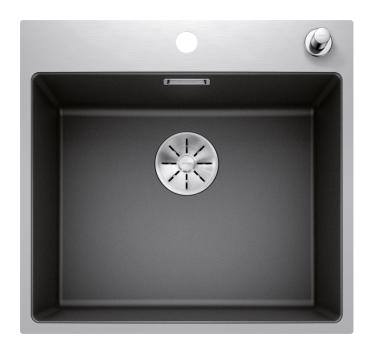

## Colours

Available colours: black

anthracite white

SILGRANIT anthracite

- waste kit with space-saving pipe
- 3 ½" InFino basket strainer with drain remote control (pop-up)