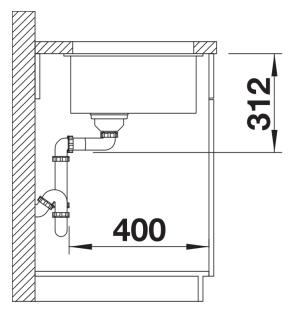

Scope of supply

- waste kit with space-saving pipe
- 3 1/2" InFino basket strainer
- fixing kit

Details

Top view

Front view