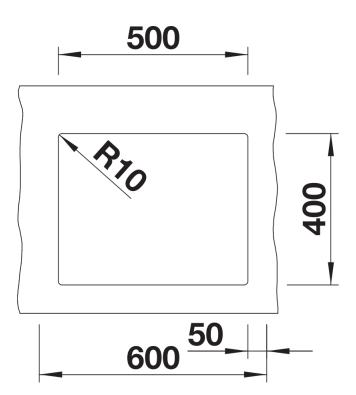

## Colours

Available colours: black anthracite rock grey volcano grey white soft white tartufo coffee

SILGRANIT anthracite

- Cut-out radius: 10 mm

- Please order drain connections for combinations of two individual bowls separately.

Scope of supply

- waste kit with space-saving pipe
- 3 1/2" InFino basket strainer
- fixing kit

Details

Top view

Front view