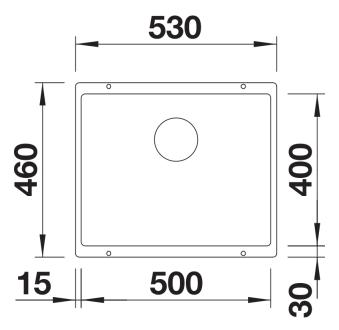

Scope of supply

- waste kit with space-saving pipe
- 3 1/2" InFino basket strainer
- fixing kit

Details

Top view

Front view