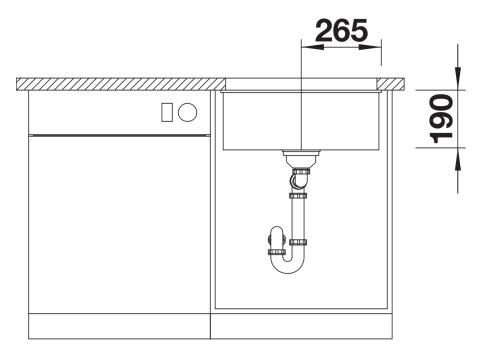

Scope of supply

- waste kit with space-saving pipe
- 3 1/2" InFino basket strainer
- fixing kit

Details

Top view

Front view