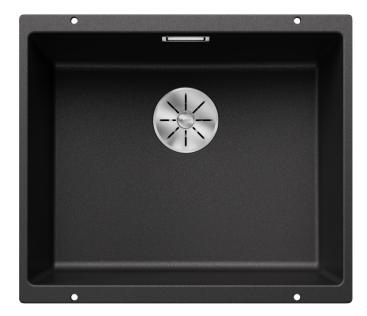

## Product information sheet SUBLINE 500-U

Item no. 523432

## Benefits

- Undermount bowl for discerning demands on design

- Timelessly elegant, contoured bowl design

- Entire system for a wide variety of plans featuring large and small bowls

- High-quality features with covered C-overflow and InFino drain system – elegantly integrated and easy-care

Scope of supply

- waste kit with space-saving pipe
- 3 1/2" InFino basket strainer
- fixing kit

Details

Top view

Front view