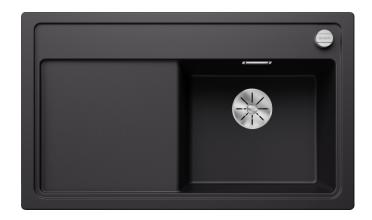

## Product information sheet ZENAR 45 S

Item no. 523781

**Benefits** 

- Particularly large bowl with spacious draining board
- Tap ledge across the entire width offers plenty of space
- Functional area with flowing transition to draining board
- Optional functional accessories are available
- High-quality features with drain remote control, covered C-overflow and InFino drain system elegantly integrated and easy-care

## Colours

SILGRANIT anthracite

Available colours:

black anthracite rock grey volcano grey white soft white tartufo coffee

- waste kit with space-saving pipe
- 3 ½" InFino basket strainer with drain remote control (rotary switch)