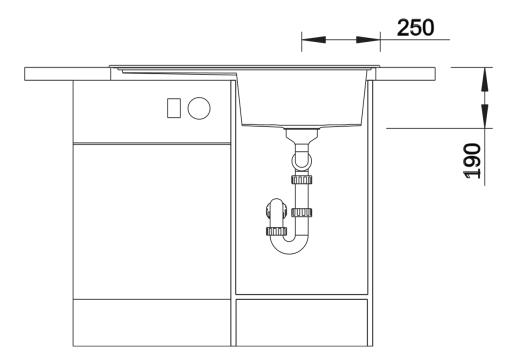

## Product information sheet ZENAR 45 S

Item no. 523781

**Benefits** 



- Particularly large bowl with spacious draining board
- Tap ledge across the entire width offers plenty of space
- Functional area with flowing transition to draining board
- Optional functional accessories are available
- High-quality features with drain remote control, covered C-overflow and InFino drain system elegantly integrated and easy-care

## Colours



SILGRANIT anthracite

Available colours:

black anthracite rock grey volcano grey white soft white tartufo coffee

- waste kit with space-saving pipe
- 3 ½" InFino basket strainer with drain remote control (rotary switch)

## **Details**



Top view



Cut-out



Front view



Side view