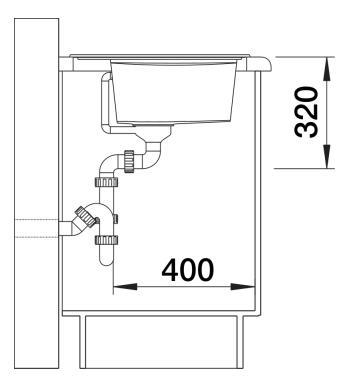

## Product information sheet ZENAR 45 S

Item no. 523781

**Benefits** 



- Particularly large bowl with spacious draining board
- Tap ledge across the entire width offers plenty of space
- Functional area with flowing transition to draining board
- Optional functional accessories are available
- High-quality features with drain remote control, covered C-overflow and InFino drain system elegantly integrated and easy-care

## Colours



SILGRANIT anthracite

Available colours:

black anthracite rock grey volcano grey white soft white tartufo coffee

- waste kit with space-saving pipe
- 3 ½" InFino basket strainer with drain remote control (rotary switch)

## **Details**



Top view



Cut-out



Front view



Side view