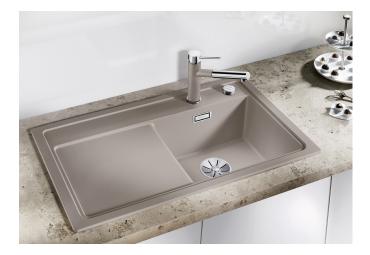

## Product information sheet ZENAR 45 S

Item no. 523781

**Benefits** 

- Particularly large bowl with spacious draining board
- Tap ledge across the entire width offers plenty of space
- Functional area with flowing transition to draining board
- Optional functional accessories are available
- High-quality features with drain remote control, covered C-overflow and InFino drain system elegantly integrated and easy-care

## Colours

SILGRANIT anthracite

Available colours:

black anthracite rock grey volcano grey white soft white tartufo coffee

- waste kit with space-saving pipe
- 3 ½" InFino basket strainer with drain remote control (rotary switch)