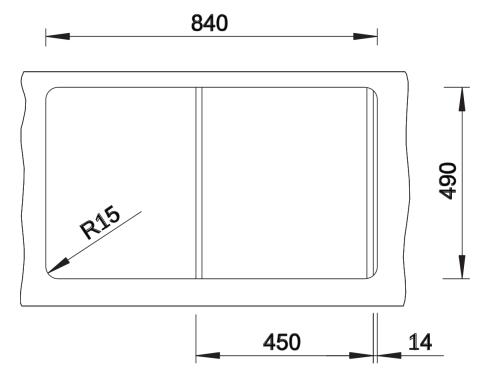

## Product information sheet ZENAR 45 S

Item no. 523781

**Benefits** 



- Particularly large bowl with spacious draining board
- Tap ledge across the entire width offers plenty of space
- Functional area with flowing transition to draining board
- Optional functional accessories are available
- High-quality features with drain remote control, covered C-overflow and InFino drain system elegantly integrated and easy-care

## Colours



SILGRANIT anthracite

Available colours:

black anthracite rock grey volcano grey white soft white tartufo coffee

- waste kit with space-saving pipe
- 3 ½" InFino basket strainer with drain remote control (rotary switch)

## **Details**



Top view



Cut-out



Front view



Side view