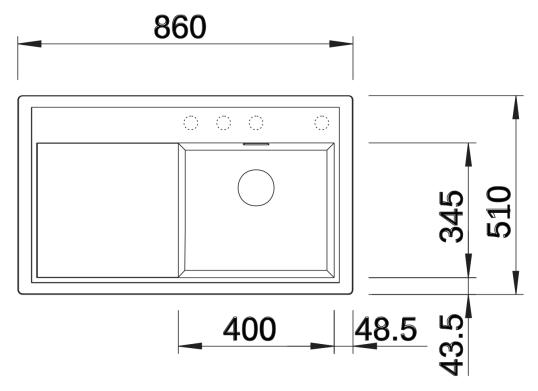

## Product information sheet ZENAR 45 S

Item no. 523781

**Benefits** 



- Particularly large bowl with spacious draining board
- Tap ledge across the entire width offers plenty of space
- Functional area with flowing transition to draining board
- Optional functional accessories are available
- High-quality features with drain remote control, covered C-overflow and InFino drain system elegantly integrated and easy-care

## Colours



SILGRANIT anthracite

Available colours:

black anthracite rock grey volcano grey white soft white tartufo coffee

- waste kit with space-saving pipe
- 3 ½" InFino basket strainer with drain remote control (rotary switch)

## **Details**



Top view



Cut-out



Front view



Side view