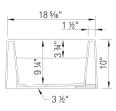

### **Design and Planning Tips**

- Min cabinet size: 36 in
- Apron front height: 10 in
- Rim height: 10 in

What is included: Installation instructions, Cabinet template, Limited Lifetime Warranty

Custom cabinet installation required.

# IKON 33 1<sup>3</sup>/<sub>4</sub> Low Divide SILGRANIT