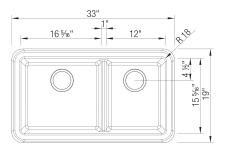

### **Design and Planning Tips**

- Min cabinet size: 36 in
- Apron front height: 10 in
- Rim height: 10 in

What is included: Installation instructions, Cabinet template, Limited Lifetime Warranty

Custom cabinet installation required.

# IKON 33 1<sup>3</sup>/<sub>4</sub> Low Divide SILGRANIT