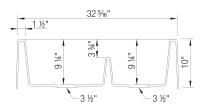

### **Design and Planning Tips**

- Min cabinet size: 36 in
- Apron front height: 10 in
- Rim height: 10 in

What is included: Installation instructions, Cabinet template, Limited Lifetime Warranty

Custom cabinet installation required.

# IKON 33 1<sup>3</sup>/<sub>4</sub> Low Divide SILGRANIT